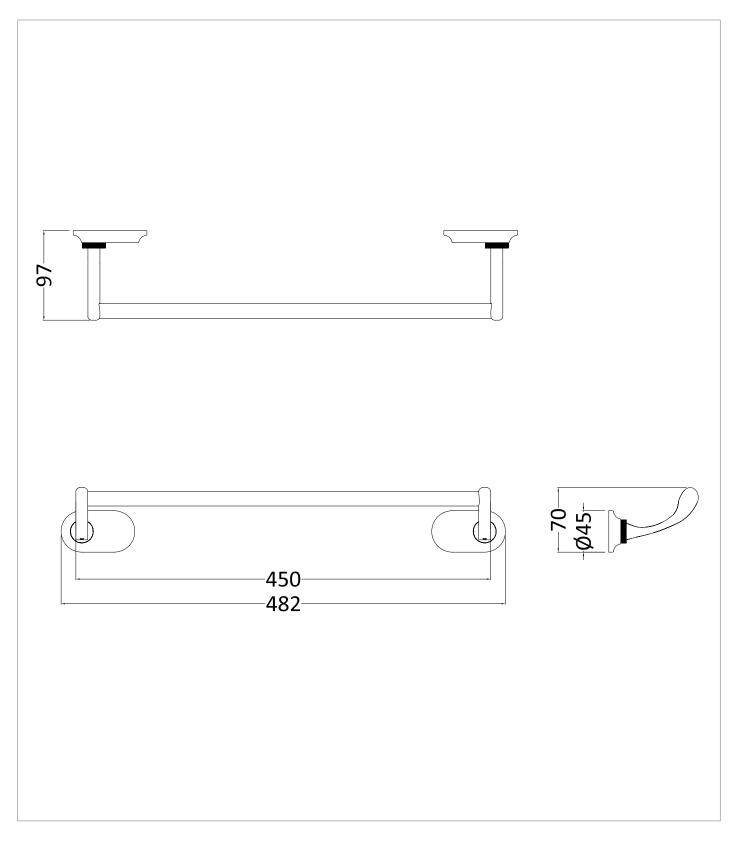

## **TECHNICAL DIMENSIONS**

Dimensions in mm unless otherwise specified. Tolerances (per material type) apply.

Burlington

## **PRODUCT DATA SHEET**

Burlington

PRODUCT CODE GU023L

RANGE

Guild

DESCRIPTION Guild Towel Rail 450 Brushed Nickel

| CATEGORY              | Accessories    |
|-----------------------|----------------|
| WARRANTY DETAILS      | 15 Years       |
| COLOUR                | Brushed Nickel |
| FINISH APPLICATION    | PVD            |
| PRIMARY MATERIAL      | Brass          |
| SECONDARY MATERIAL    | Zamac          |
| INSTALL TYPE          | Wall Mounted   |
| PRODUCT WIDTH MM      | 482            |
| PRODUCT HEIGHT MM     | 70             |
| PRODUCT DEPTH MM      | 97             |
| PRODUCT NET WEIGHT KG | 0.43           |