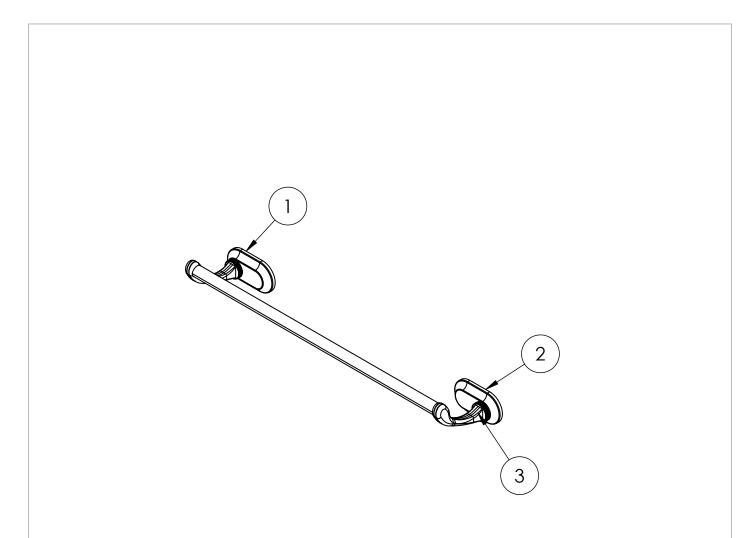

## **SPARES LIST**

Only the parts labelled are available as spares.

| NUMBER | PART CODE | DESCRIPTION                                       |
|--------|-----------|---------------------------------------------------|
| 1      | SP1814    | Guild Screw Bag For GU015, GU023, GU029 And GU030 |
| 2      | SP1815    | Guild Wall Mounting Plate For Accessories         |
| 3      | SP1816    | Guild Grub Screws For Accessories                 |