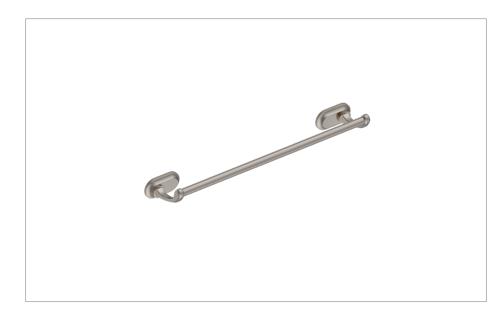

## **PRODUCT DATA SHEET**

Burlington

PRODUCT CODE GU023L

RANGE

Guild

DESCRIPTION Guild Towel Rail 450 Brushed Nickel

| CATEGORY              | Accessories    |
|-----------------------|----------------|
| WARRANTY DETAILS      | 15 Years       |
| COLOUR                | Brushed Nickel |
| FINISH APPLICATION    | PVD            |
| PRIMARY MATERIAL      | Brass          |
| SECONDARY MATERIAL    | Zamac          |
| INSTALL TYPE          | Wall Mounted   |
| PRODUCT WIDTH MM      | 482            |
| PRODUCT HEIGHT MM     | 70             |
| PRODUCT DEPTH MM      | 97             |
| PRODUCT NET WEIGHT KG | 0.43           |